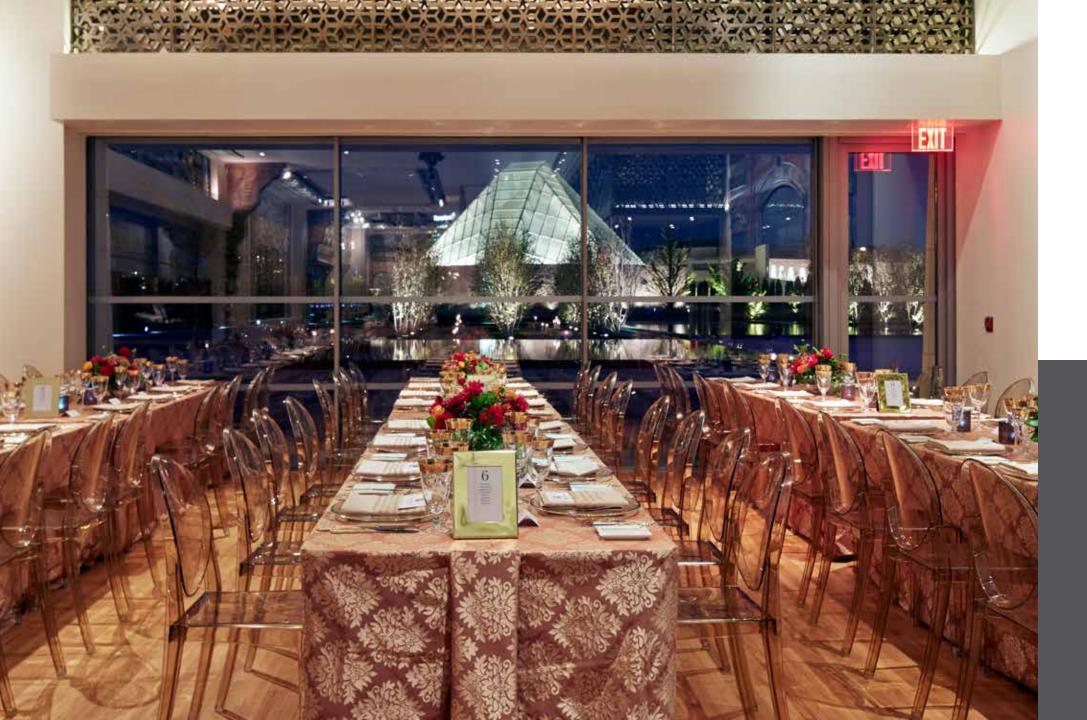

# DIWAN

An ornate dining space with hand-painted antique Damascus panels, Diwan features a beautiful patio, overlooking the gardens.

#### CAPACITY

85 seated, up to 225 seated with tent extension