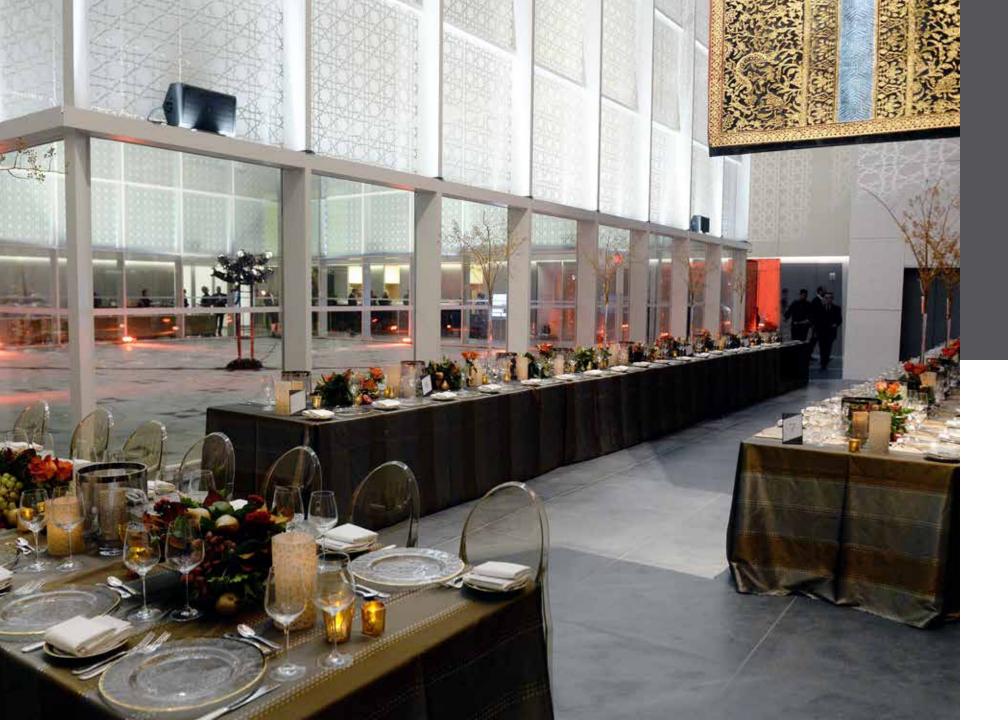

# ATRIUM AND COURTYARD

An architectural highlight of the Aga Khan Museum, the glassed-in Courtyard is nestled like a crystal jewel within the Atrium.

#### CAPACITY

Courtyard: 225 seated or standing Atrium: 185–240 seated, 400 standing