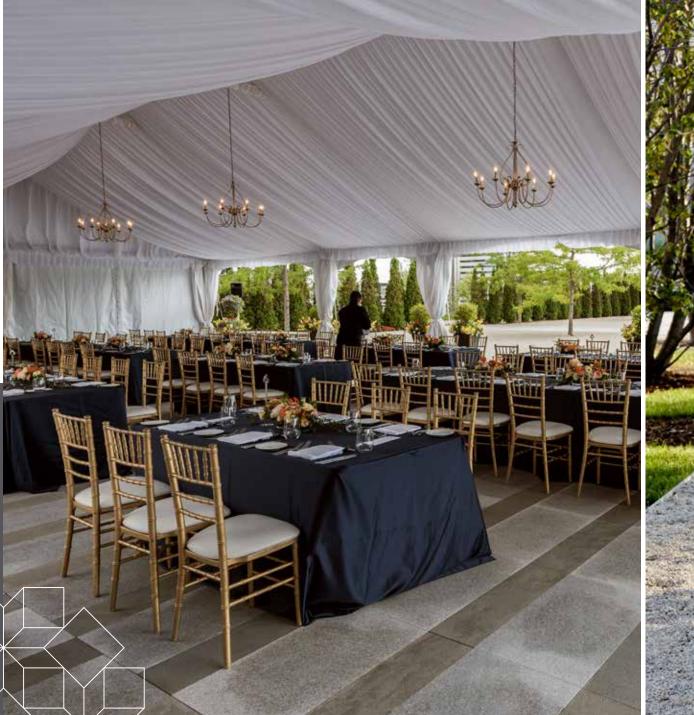

# DIWAN

An ornate dining space with hand-painted antique Damascus panels, Diwan features a beautiful patio, overlooking the gardens.

#### CAPACITY

85 seated, up to 225 seated with tent extension