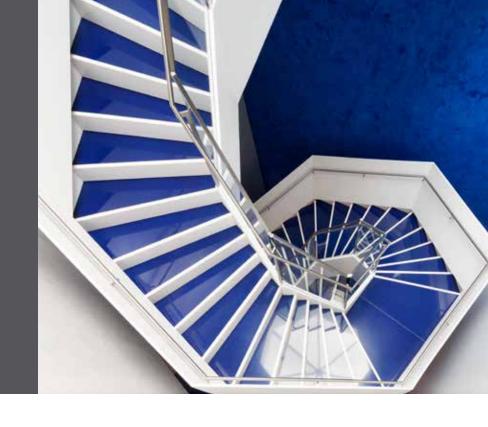

### AUDITORIUM AND LAPIS LOUNGE

Named after the built-in Lapis lazuli bar — this intimate entertaining space includes an architecturally stunning staircase, providing a perfect backdrop for wedding photos.

#### CAPACITY

Auditorium: 350 seated Lobby: 90 standing (on each level)