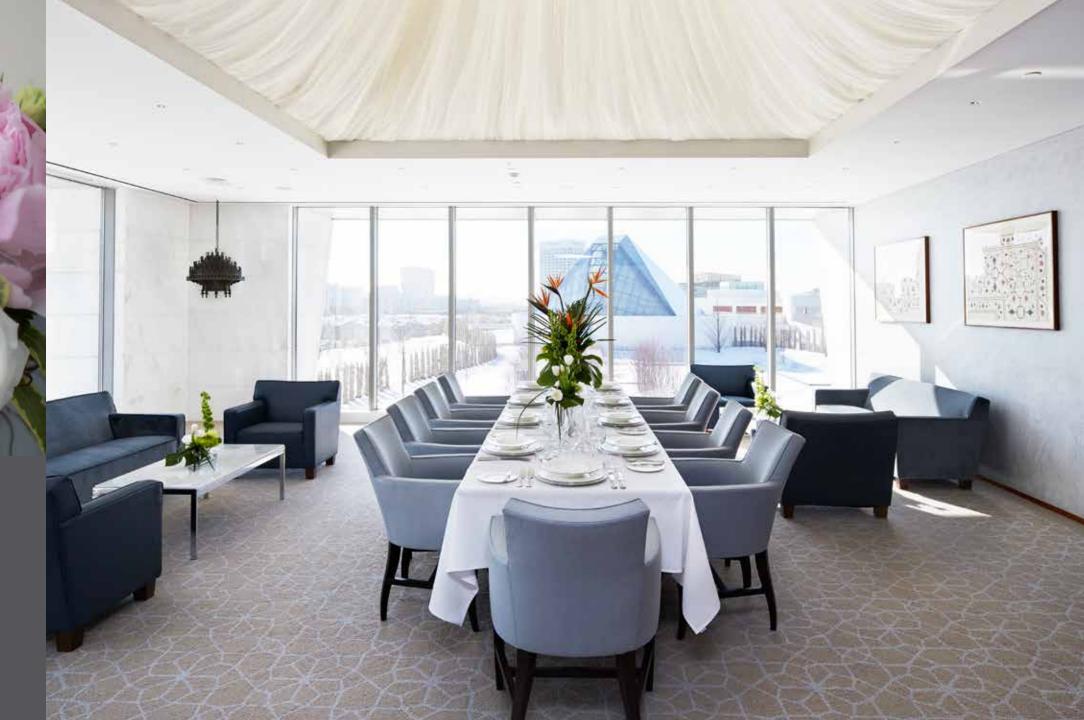

### THE BELLERIVE ROOM

A stunning background for an intimate wedding celebration, the Bellerive Room is a Persian-style salon with a collection of ceramics that date back to the 9th century.

#### CAPACITY

40-65 seated