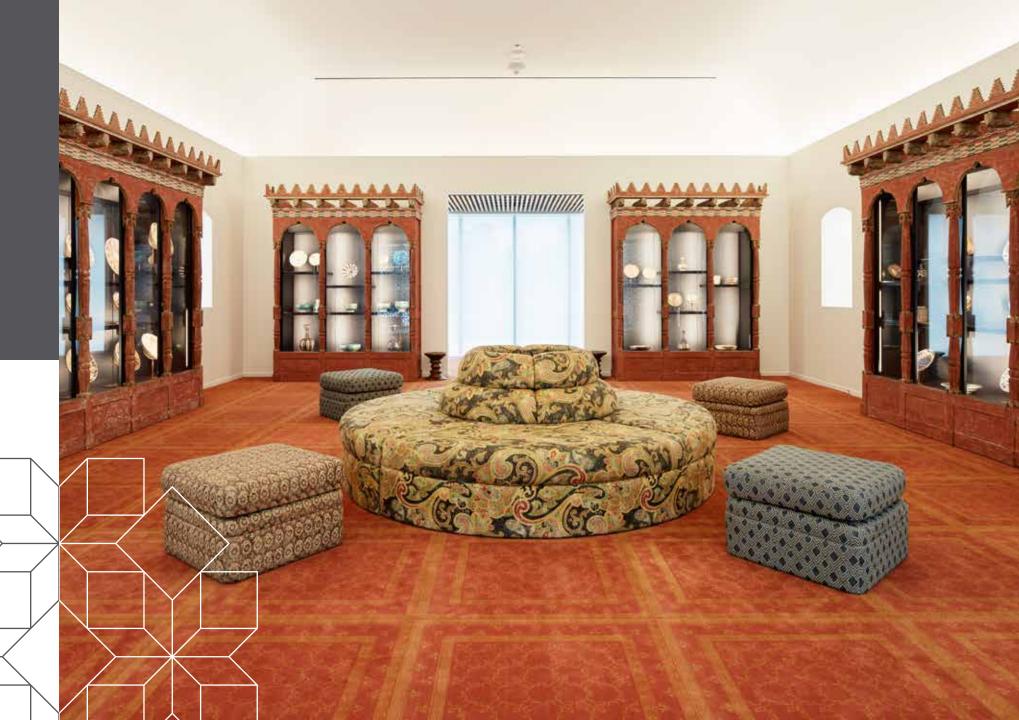

### THE BELLERIVE ROOM

A stunning background for an intimate wedding celebration, the Bellerive Room is a Persian-style salon with a collection of ceramics that date back to the 9th century.

#### CAPACITY

40-65 seated