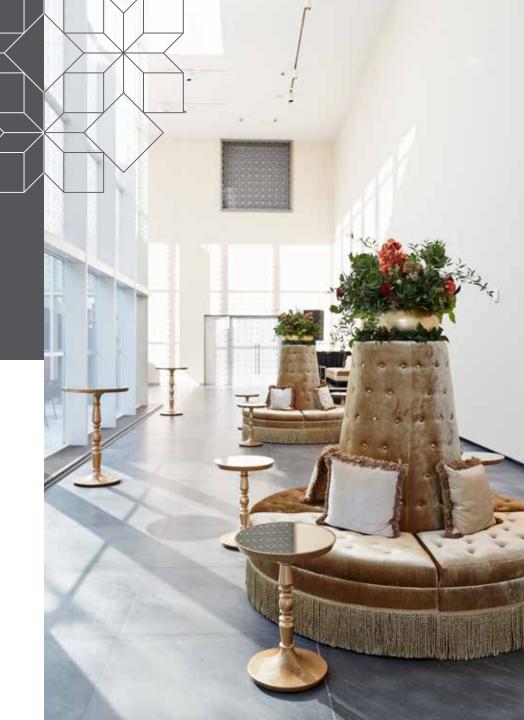

# ATRIUM AND COURTYARD

An architectural highlight of the Aga Khan Museum, the glassed-in Courtyard is nestled like a crystal jewel within the Atrium.

#### CAPACITY

Courtyard: 225 seated or standing Atrium: 185–240 seated, 400 standing